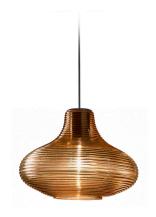

Multiple suspension lighting fixture for interiors, with direct and indirect light emission. Rough aluminium structure.

 $\hbox{Diffuser in blown glass with white, crystal, steel, amber, bronze, to bacco or green } \\$ ribbing finish.

Turned pickled sheet metal closing disk in black or mat brass polyacrylic paint.  $3.5 \mathrm{m}$  (137,8") long suspension and power cable in PVC with black fabric covering.  $\label{provided} \mbox{Provided without power canopy, complete with polycarbonate hook.}$ 