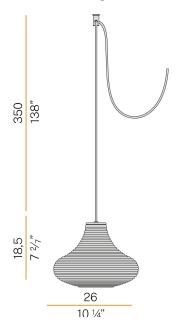

|
| PACKING DIMENSIONS (CM)  | 0,0 × 0,0 × 0,0                                                            |
|                          |                                                                            |











Multiple suspension lighting fixture for interiors, with direct and indirect light emission. Rough aluminium structure.

 $\hbox{Diffuser in blown glass with white, crystal, steel, amber, bronze, to bacco or green } \\$ ribbing finish.

Turned pickled sheet metal closing disk in black or mat brass polyacrylic paint.  $3.5 \mathrm{m}$  (137,8") long suspension and power cable in PVC with black fabric covering.  $\label{provided} \mbox{Provided without power canopy, complete with polycarbonate hook.}$ 

## Technical drawing